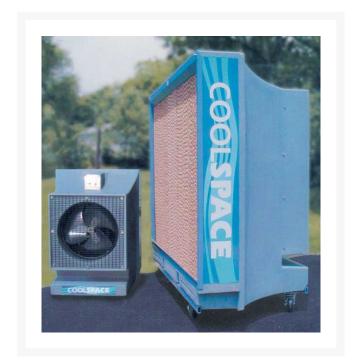

## **Coolspace Evaporative Cooler - 16**" RC162

## **Details**

Cool your workspace as much as 26 degrees with a portable Cool-Space evaporative cooler that runs without a water hose! These large reservoir coolers operate up to 8 hours after filled with water and disconnecting the water hose. This allows operation in areas where continuous water supplies are not available or hard to reach. 8" thick cooling pads for maximum cooling -- even in harsh humid environments. No installation, no freon, no compressor, no maintenance. Cool-Space technology combines water and forced air to reduce temperatures. Only a water source and a 115 Volt outlet are needed. Constructed of durable corrosion free polyethylene with a heavy duty steel fan and enclosed motor. Light enough to roll around with one hand and easily fits through doorways. 16" size is 2 speed - 25-3/4" x 24" x 44", weight - 86 lbs. 36" size is variable drive- 62" x 31-1/2" x 61-1/2", weight - 295 lbs.