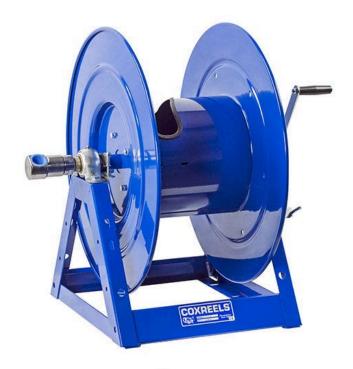

## **Coxreels Series 175 Hose Reel**

RC1756100

## **Details**

The 1175 Series is an industry-preferred design built with a larger chassis for larger hose capacities and hose diameters. Available in hand crank or electric motor rewind, this reel handles long lengths and 1" diameter hose without interruption! Sturdy, one-piece all-welded "A" frame base, low profile outlet riser, and open drum slot design for smooth, even hose wraps around the drum.

## **Specifications**

Manufacturer Cox Reels Hose Inside 1 in

Diameter

Hose Outside 1.438 in

Diameter

Maximum Pressure 3000 psi Weight 67 lb

MecaGreen

Rue des Praules 1A Gembloux, 85714 +32 81 61 70 13