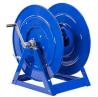

## **Coxreels Series 175 Hose Reel**

RC1756100

## **Details**

The 1175 Series is an industry-preferred design built with a larger chassis for larger hose capacities and hose diameters. Available in hand crank or electric motor rewind, this reel handles long lengths and 1" diameter hose without interruption! Sturdy, one-piece all-welded "A" frame base, low profile outlet riser, and open drum slot design for smooth, even hose wraps around the drum.

## **Specifications**

Manufacturer Cox Reels Hose Inside 1 in

Diameter

Hose Outside 1.438 in

Diameter

Maximum Pressure 3000 psi Weight 67 lb

MecaGreen

Rue des Praules 1A Gembloux, 85714 +32 81 61 70 13