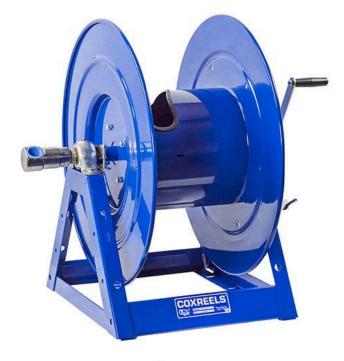

## **Coxreels Series 175 Hose Reel**

RC1756200

## **Details**

The 1175 Series is an industry-preferred design built with a larger chassis for larger hose capacities and hose diameters. Available in hand crank or electric motor rewind, this reel handles long lengths and 1" diameter hose without interruption! Sturdy, one-piece all-welded "A" frame base, low profile outlet riser, and open drum slot design for smooth, even hose wraps around the drum.

## **Specifications**

Manufacturer Cox Reels
Hose Included No
Hose Inside 1 in

Diameter

Hose Length 200 ft Hose Outside 1.438 in

Diameter

Maximum Pressure 3000 psi Weight 83 lb

MecaGreen

Rue des Praules 1A Gembloux, 85714 +32 81 61 70 13