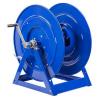

## **Coxreels Series 175 Hose Reel**

RC1756200

## **Details**

The 1175 Series is an industry-preferred design built with a larger chassis for larger hose capacities and hose diameters. Available in hand crank or electric motor rewind, this reel handles long lengths and 1" diameter hose without interruption! Sturdy, one-piece all-welded "A" frame base, low profile outlet riser, and open drum slot design for smooth, even hose wraps around the drum.

## **Specifications**

Manufacturer Cox Reels
Hose Included No
Hose Inside 1 in

Diameter

Hose Length 200 ft Hose Outside 1.438 in

Diameter

Maximum Pressure 3000 psi Weight 83 lb

MecaGreen

Rue des Praules 1A Gembloux, 85714 +32 81 61 70 13