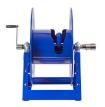

## **Coxreels Series 175 Hose Reel**

RC1756200

## **Details**

The 1175 Series is an industry-preferred design built with a larger chassis for larger hose capacities and hose diameters. Available in hand crank or electric motor rewind, this reel handles long lengths and 1" diameter hose without interruption! Sturdy, one-piece all-welded "A" frame base, low profile outlet riser, and open drum slot design for smooth, even hose wraps around the drum.

## **Specifications**

Manufacturer Cox Reels
Hose Included No
Hose Inside 1 in

Diameter

Hose Length 200 ft Hose Outside 1.438 in

Diameter

Maximum Pressure 3000 psi Weight 83 lb

MecaGreen

Rue des Praules 1A Gembloux, 85714 +32 81 61 70 13