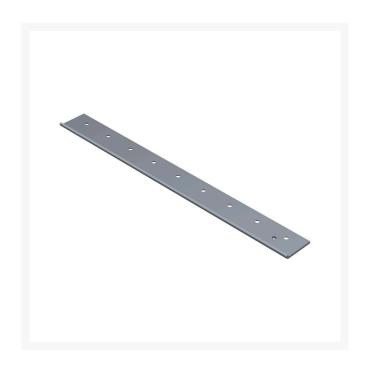

## **Details**

R&R Bedknives are manufactured from high carbon-boron alloy steel and then hardened to RC46-49 to match the temper of our reel blades and original equipment reels. Bedknives are surface ground on the top and front edge and straightened three times before being packaged with oil for rust prevention. All R&R Bedknives now have an increased front edge grind for added life. All R&R Bedknives are guaranteed against defects in material and workmanship under normal use for the life of the part.

- Manufactured from high carbon-boron alloy steel
- Hardened to match the temper of our reel blades and original equipment reels
- Lifetime Guaranteed\*

**Replaces** 

Kesmac C200001

**Specifications** 

Manufacturer R&R Products