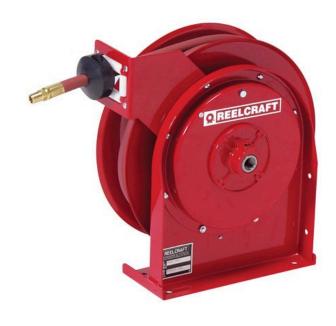

## **Details**

Series 4000 & 5000 reels are durable and compact for a wide range of applications with critical space requirements. A full flow shaft and swivel assures maximum product delivery. The standard low pressure hose is for air or water service only. The basic reel without hose can be used for air, water or oil. Four 5/16" (8mm) diameter mounting holes. Air/water hose included.

## **Specifications**

Manufacturer Reelcraft Hose Included Yes Hose Inside .375 in

Diameter

25 ft Hose Length Hose Outside .600 in

Diameter

Inlet Size 3/8 in Maximum Pressure 300 psi 1/4 (M) NPTF **Outlet Size** 