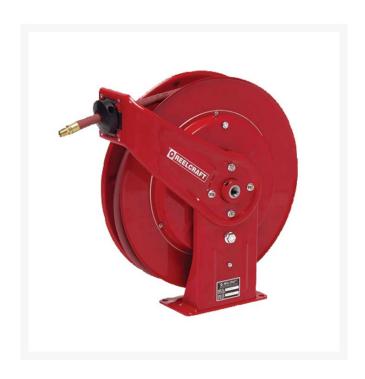

## Reelcraft Series 7000 Compact Hose Reel

## **Details**

Series 7000 is very robust and ideal for the most demanding applications. The reel's base and guide arms are formed from high-grade steel and engineered with structural forms and gussets to yield the greatest amount of strength. The standard low pressure hose is for air or water service only. The basic reel without hose can be used for air, water or oil. Consult R&R Products for other products and hoses. Four 1/2" (12.7mm) diameter mounting holes. 1/2" Inlet. Hose included.