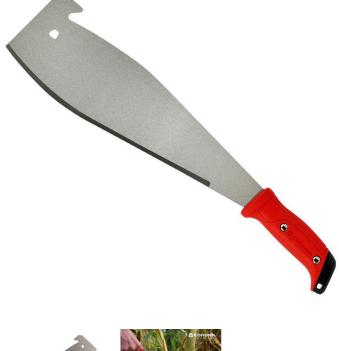

## Corona Cane Knife - 14 in

RCMA61060

Quickly cuts cane and similar plant stalks. Tough tempered steel blade retains maximum sharpness. Easy to resharpen. Ergonomically balanced handle with built-in hand stop. Lanyard attachment hole. 14in Blade.

- Quickly Cuts Cane and Similar Plant Stalks
- Tough Tempered Steel Blade Retains Max Sharpness
- Easy to Sharpen
- Ergonomically Balanced Handle with Built-in Hand Stop
- Lanyard Attachment Hole
- 14 in Blade

## **Specifications**

Manufacturer Corona
Blade Material Tempered Steel

MecaGreen

Rue des Praules 1A Gembloux, 85714 +32 81 61 70 13

https://mecagreen.rrproducts.com/