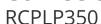

## **Coxreels Performance Hose Reel**

## **Details**

Performance spring-drive hose reels have a long history of dependability and trouble-free performance. Sturdy, compact, space saving design with Coxreels' high quality steel construction and durable CPCTM powder-coat finish. Features heavyduty spun discs with rolled edges for greater strength & safety. Unique design includes an external fluid path with brass NPT swivel that screws into 1" solid steel axle and is easily removed for swivel maintenance. The lubricated factorymatched spring motor is also easily removed for safe, convenient replacement, enabling extremely long reel life!

## **Specifications**

Weight

| iications        |           |
|------------------|-----------|
| Manufacturer     | Cox Reels |
| Hose Included    | Yes       |
| Hose Inside      | .375 in   |
| Diameter         |           |
| Hose Length      | 50 ft     |
| Hose Outside     | .625 in   |
| Diameter         |           |
| Maximum Pressure | 300 psi   |