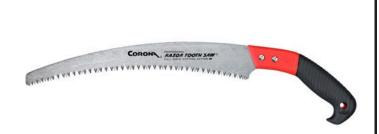

# **Corona Razortooth Pruning Saw - 13in** RCRS7120

#### **Details**

The 13" curved saw blade on the Razor Tooth Pruning Saw is great for quick removal of medium to large branches. Each razor tooth is sharpened on three sides for smooth, clean cuts and long service life. The curved blade design puts more teeth into the branch for faster cutting. Cushioned, co-molded pistol grip handle with hanging hole for storage. Replaceable 13" tempered steel alloy blade.

- For use on medium to large branches
- 3-sided razor teeth for smooth cuts
- Impulsed-hardened teeth for long life
- Cushioned, plastic pistol grip handle
- Hanging hole for easy storage