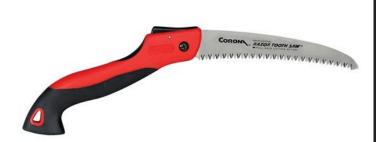

## **Corona Razor Tooth Folding Saw - 7in** RCRS7245

This Corona curved blade folding saw with 3-sided razor teeth provide 2 times faster and more efficient cutting for small to medium branches. Features a replaceable, curved, non-slip, taper-ground folding blade. Ergonomically designed, comfortable, comolded handle.

- 7" RazorTOOTH blade folding saw
- 3-sided razor teeth
- Faster and more efficient cutting for small to medium branches
- Replaceable, cruved, taper-rgound folding blade
- Ergonomically designed handle