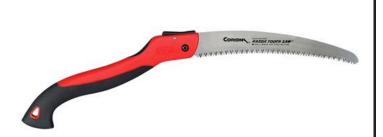

## **Corona Razor Tooth Folding Saw - 10in** RCRS7265

This Corona curved blade folding saw with 3-sided razor teeth provide 2 times faster and more efficient cutting for small to medium branches. Features a replaceable, curved, non-slip, taper-ground folding blade. Ergonomically designed, comfortable, comolded handle.

- 10" Razor tooth folding saw
- 3-sided razor teeth
- 2x faster and more efficient for cutting small to medium branches
- Replaceable, curved, taper-ground folding blade
- Ergonomically designed, co-molded handle