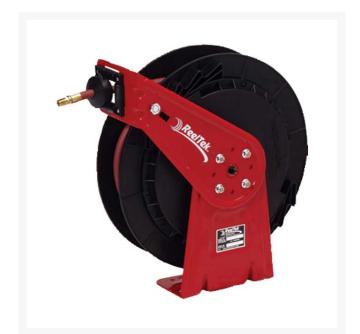

## Reelcraft Hose Reel 3/8-50 ft

RCRT650OLP

## Details

Series RT is an economical choice for a medium duty, lighter-weight, spring-retractable hose reel designed for applications that are less demanding, yet require a product that can withstand industrial use. Easy to install and maintain, ReelTek conveniently keeps hoses organized for a more efficient, safer work area. Hoses stored on a reel last five times longer, stay out of sight and out of the way. Air/water hose included.