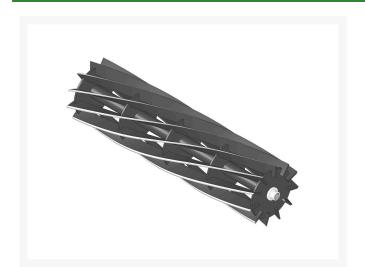

# **Reel - 11 Blade 27x7** R105-6768

#### **Details**

R&R Reel blades are manufactured from high carbon-boron alloy steel and then hardened to RC46-49 to match the temper of our bedknives and original equipment bedknives. All R&R Reels are cylindrically ground on bearing surfaces and then relief ground. Reels are then precision computer balanced for extended bearing and reel life. R&R Products Reels are guaranteed against defects in material and workmanship for the life of the reel under normal use.

- High Carbon-Boron Alloy Steel
- Cylindrically Ground on Bearing Surfaces
- Precision Computer Balanced