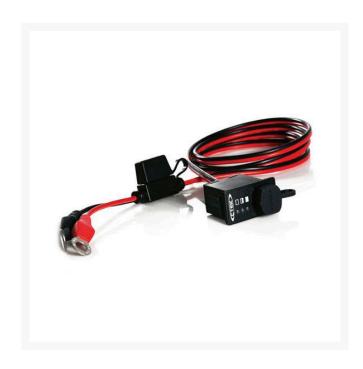

## **CTEK Comfort Indicator Panel**

RCTK56-380

## **Details**

Comfort Indicator Panel is designed and developed to make the maintenance of the battery in the vehicle easy and convenient, especially when the battery is hard to reach. Simply mount the indicator panel, route the cable to the battery, then connect the charger to the socket on the indicator panel. The light indicator shows the status of the battery and easily charges whenever necessary for prolonged life. Indicates when the harmful sulfation process begins. Two cable lengths available.

- Designed to fit UC 800, US 800, MULTI US 3300, MULTI US 7002, US0.8, and MUS 4.3 battery chargers.
- Eyelet: M8 1/3 in. (8.4mm)
- 4.9 ft. cable length
- Fuse: 15A.
- 2 year warranty