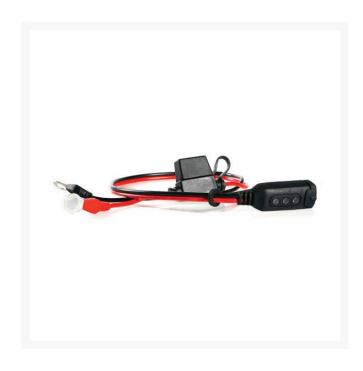

## **CTEK Comfort Indicator Eyelet**

RCTK56-382

## **Details**

Designed and developed to make battery maintenance easy. This practical combination of quick connector and indicator is designed for batteries that are difficult to access. The lighted indicator shows the battery charge level. The eyelet terminals are fitted to the battery giving effortless connection without the need of reaching for the battery. Ideal for seasonal vehicles.

- Designed to fit UC800, MULTI US 3300, MULTI US 7002, US0.8 and MUS 4.3
- Cable length: 19"
- Eyelet: 3/8" (8.4mm)
- Fuse 15A
- IP65
- 2 year warranty