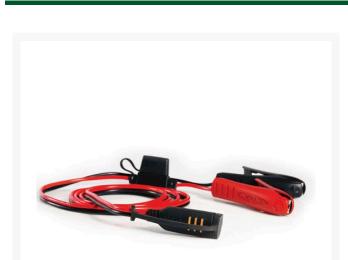

## **Details**

Comfort Indicator Clamp is designed and developed to keep track of battery status and eliminate the risk of a flat battery. Comfort Indicator Clamp prolongs battery life expectancy, as the indicator makes sure it can always be fully charged and indicates when the harmful sulfation process begins. Eyelet 3/8" (6.4mm), Cable 5', Fuse 15A. Designed to fit UC800, MULTI US 3300, MULTI US 7002, US 0.8 and MUS 4.3.

- Prolongs battery life
- Indicates sulfation
- Eyelet 3/8" (6.4mm)
- Fuse 15A
- 5 ft. cable
- Fits UC800, MULTI US 3300, MULTI US 7002, US0.8 and MUS 4.3