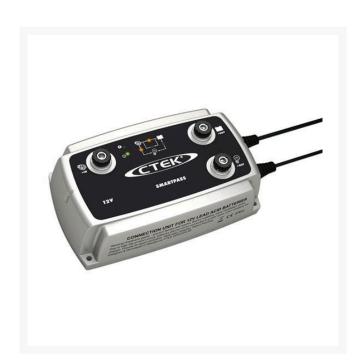

## CTEK Battery Charger Smartpass - 12V RCTK56-676

## **Details**

SmartPass is an energy management unit which controls and optimizes energy produced by alternators, solar cells, wind power or conventional AC/DC chargers, and distributes it to the battery banks or consumers which require energy, such as the deep cycle bank, bow thruster batteries, consumers, etc. Used together with a D250S DUAL, SmartPass provides optimal charging via CTEK's unique staged charging cycle, which also protects your batteries. SmartPass also has an integrated "battery guard" which protects deep cycle batteries from harmful total discharge and ensures that critical equipment such as radio, emergency lights and navigation systems always function. Temperature sensor protects batteries against high temperatures. Fully automatic energy management system handles up to 80A for batteries of between 28-800Ah. The energy management system is IP65 classified (water jet and dust protected and approved for outdoor use). Suitable for all types of 12V lead-acid batteries.

## **CTEK Battery Charger Smartpass - 12V**

RCTK56-676

| Manufacturer's          | 56-676                  |
|-------------------------|-------------------------|
| Model No                |                         |
| <b>Battery Capacity</b> | 75-800 Ah               |
| <b>Charging Current</b> | 80A                     |
| Manufacturer's          | 2 year                  |
| Warranty                |                         |
| Type of Batteries       | 12v Lead-acid Batteries |
|                         | (WET, MF, FEL and       |
|                         | AGM)                    |