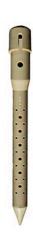

## Deep Drip Stake - 14 in RDD14

## **Details**

Promote a healthy, deep root system for trees and shrubs by delivering water and nutrients directly to their roots. Eliminates water run-off or evaporation. This sturdy PVC pipe is designed with a 10" ventilated pointed end and an ABS cap for driving into the ground with a slege hammer, if necessary. A 1/4" drip line is positioned in the cap, water runs down the ventilated tube and deep into the ground while filtering rocks and dirt from entering the device. Or, remove cap and fill pipe with a water hose. Powder or granulated nutrients may be poured into stake. As the plant grows, reposition stake. Ideal for sloped areas. Hassle-free, maintenance-free.

## **Specifications**

Manufacturer Length Deep Drip 14-1/2 in

**MecaGreen** Rue des Praules 1A Gembloux, 85714 +32 81 61 70 13

https://mecagreen.rrproducts.com/