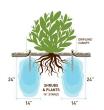

## **Details**

Promote a healthy, deep root system for trees and shrubs by delivering water and nutrients directly to their roots. Eliminates water run-off or evaporation. This sturdy PVC pipe is designed with a 10" ventilated pointed end and an ABS cap for driving into the ground with a slege hammer, if necessary. A 1/4" drip line is positioned in the cap, water runs down the ventilated tube and deep into the ground while filtering rocks and dirt from entering the device. Or, remove cap and fill pipe with a water hose. Powder or granulated nutrients may be poured into stake. As the plant grows, reposition stake. Ideal for sloped areas. Hassle-free, maintenance-free.