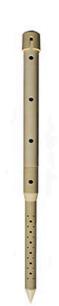

## **Details**

Promote a healthy, deep root system for trees and shrubs by delivering water and nutrients directly to their roots. Eliminates water run-off or evaporation. This sturdy PVC pipe is designed with a 10" ventilated pointed end and an ABS cap for driving into the ground with a slege hammer, if necessary. A 1/4" drip line is positioned in the cap, water runs down the ventilated tube and deep into the ground while filtering rocks and dirt from entering the device. Or, remove cap and fill pipe with a water hose. Powder or granulated nutrients may be poured into stake. As the plant grows, reposition stake. Ideal for sloped areas. Hassle-free, maintenance-free.