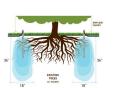

## **Details**

Promote a healthy, deep root system for trees and shrubs by delivering water and nutrients directly to their roots. Eliminates water run-off or evaporation. This sturdy PVC pipe is designed with a 10" ventilated pointed end and an ABS cap for driving into the ground with a slege hammer, if necessary. A 1/4" drip line is positioned in the cap, water runs down the ventilated tube and deep into the ground while filtering rocks and dirt from entering the device. Or, remove cap and fill pipe with a water hose. Powder or granulated nutrients may be poured into stake. As the plant grows, reposition stake. Ideal for sloped areas. Hassle-free, maintenance-free.