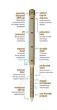

## **Details**

Promote a healthy, deep root system for trees and shrubs by delivering water and nutrients directly to their roots. Eliminates water run-off or evaporation. This sturdy PVC pipe is designed with a 10" ventilated pointed end and an ABS cap for driving into the ground with a slege hammer, if necessary. A 1/4" drip line is positioned in the cap, water runs down the ventilated tube and deep into the ground while filtering rocks and dirt from entering the device. Or, remove cap and fill pipe with a water hose. Powder or granulated nutrients may be poured into stake. As the plant grows, reposition stake. Ideal for sloped areas. Hassle-free, maintenance-free.