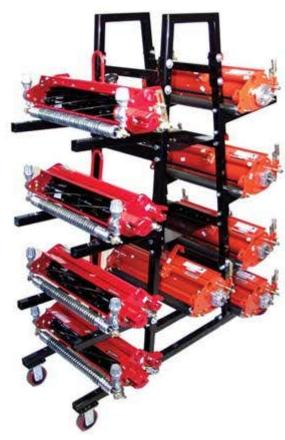

## **Details**

Protect your Greensmower cutting units and conserve floor space in your maintenance facility with this convenient R&R racking system. Welded Aframe design provides solid, rigid construction.

Adjustable steel arms bolt in place to accommodate up to 9 Greensmower cutting units. Two additional solid metal shelves in the center of the rack are designed for bedknives, rollers or miscellaneous storage. It's made of heavy duty tubular steel for a lifetime of service. Optional easy roll wheels allow racks to be stored close together or pulled to desired area. Powder-coated finish.

Easy to assemble. 67" H x 56" L x 18" W.

Please note: Due to excessive air freight charges, this item will be shipped ground freight.