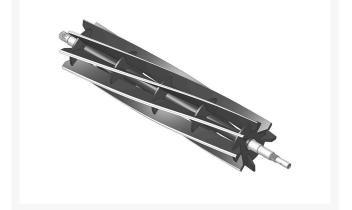

R018594

Reel - 8 Blade

## Details

R&R Reel blades are manufactured from high carbon-boron alloy steel and then hardened to RC46-49 to match the temper of our bedknives and original equipment bedknives. All R&R Reels are cylindrically ground on bearing surfaces and then relief ground. Reels are then precision computer balanced for extended bearing and reel life. R&R Products Reels are guaranteed against defects in material and workmanship for the life of the reel under normal use.

- High Carbon-Boron Alloy Steel
- Cylindrically Ground on Bearing Surfaces
- Precision Computer Balanced

Replaces

Lesco

018594

Specifications

Manufacturer

**R&R** Products

Fits Models Lesco 300 & 500