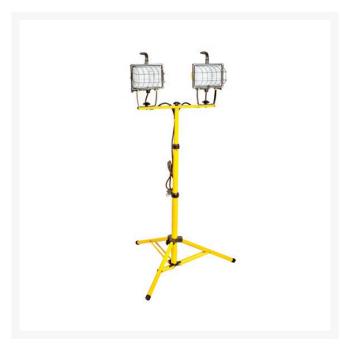

## Halogen Tripod Work Light RE8-00211

## Details

Portable telescopic tripod, equipped with twin-head work lights with 500 watt Halogen bulbs, provides a total of 1000 watts of light on your job. Tripod extends 5 feet with adjustable knobs to allow lights to tilt and swivel or be removed for multiple use. Lights feature "S" type base for stability and tempered glass with metal grill for safety. On/off switch on each light. Bulbs and 5' cord included.

- Twin-head work lights
- Two 500 Watt halogen bulbs
- Tripod extend 5'
- Adjustable knobs tilt and swivel lights
- Tempered glass & metal grill for safety
- Each light has on/off switch
- Bulbs and 5' cord included