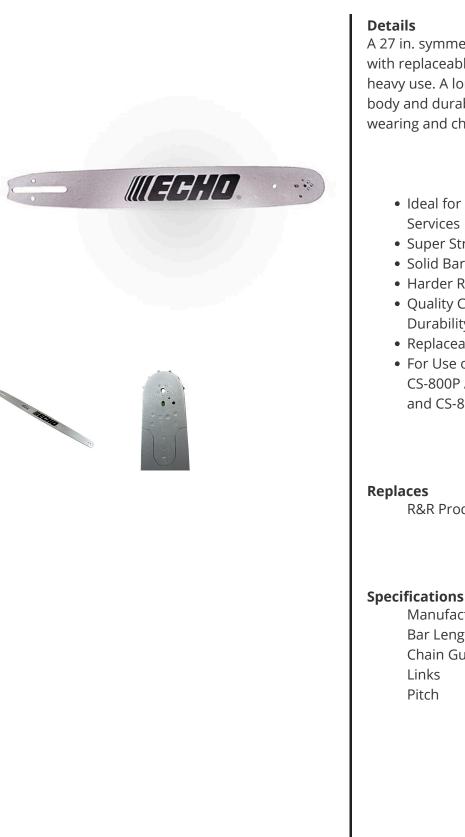

## Echo 27in Chainsaw Bar

REC27DOPS3893C

MecaGreen Rue des Praules 1A Gembloux, 85714 +32 81 61 70 13 https://mecagreen.rrproducts.com/

A 27 in. symmetrical, professional solid slim line bar with replaceable nose. Ideal for professionals with heavy use. A longer nose means less wear to the body and durable rails offer more resistance to wearing and chipping.

- Ideal for Loggers and Professional Tree
- Super Strong Bar for Heavy Use Applications
- Solid Bar for Heavy Use Applications
- Harder Rail for Extended Life
- Quality Construction for Performance and Durability
- Replaceable Nose for Extended Bar Life
- For Use on CS-620P, CS-620PW, CS0-680 and CS-800P Also Older Models CS-600P, CS-670 and CS-8000