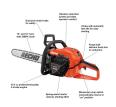

#### Details

The rear handle CS-4510 is an easy-to-use, midrange saw with a spring-assist starter to reduce starting effort and 3-point spring vibration reduction system for operator comfort. The side-access chain tensioner offers easy chain adjustment and the translucent fuel tank clearly indicates fuel level. Rear handle, 18" Bar, 45cc, 11 lbs, Use REC20BPX72CQ chain. Rear Handle.

- Automatic/adjustable bar oiler
- Momentary stop switch automatically returns to "on" position
- Spring-assist starter reduces starting effort
- 3-Point spring vibration reduction system provides operator comfort
- Choke with automatic ffast idle for easy starting
- Dual-post chain brake improves durability
- Purge bulb delivers fresh fuel to carburetor
- Side-access chain tensioner offers easy chain adjustment
- Translucent fuel tank clearly indicates fuel level
- Replacement Chain REC20BPX72CQ
- Replacement Bar RECBOAD5372C
- 18" Chain