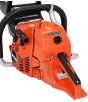

### Details

The Echo CS-620PW Chain Saw features the highest horsepower displacement making it ideal for the arborist, logger or for firewood cutting. Features a full wrap aluminum handle with rubber grip to give the user more hand position options. Enjoy top-ofthe line technology with a digital ignition system that automatically adjusts the engine timing for optimum performance plus a tool-less G-force air cleaner, air filter cover, a magnesium crankcase and sprocket guard, see-through fuel tank and side-a access chain tensioner for quick and easy adjustments. 59.8cc,

- 59.8cc Professional-grade 2-stroke engine
- Full Wrap Handle for Better Grip
- Inertia Chain Break Stops Chain in a Fraction of a Second
- G-Force Engine Air Pre-Cleaner Maintains Clean Air Supply to Engine
- Decompression Valve for Easier Starter Rope Pulling
- Automatic Adjustable Clutch-driven Oiler
- Professional-grade Magnesium Sprocket Cover and Crank Case
- Translucent Fuel Tank
- Dual Post Chain Braked
- 20 in.