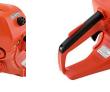

### Details

The Echo CS-620PW Chain Saw features the highest horsepower displacement making it ideal for the arborist, logger or for firewood cutting. Features a full wrap aluminum handle with rubber grip to give the user more hand position options. Enjoy top-ofthe line technology with a digital ignition system that automatically adjusts the engine timing for optimum performance plus a tool-less G-force air cleaner, air filter cover, a magnesium crankcase and sprocket guard, see-through fuel tank and side-a access chain tensioner for quick and easy adjustments. 59.8cc,

- 59.8cc Professional-grade 2-stroke engine
- Full Wrap Handle for Better Grip
- Inertia Chain Break Stops Chain in a Fraction of a Second
- G-Force Engine Air Pre-Cleaner Maintains Clean Air Supply to Engine
- Decompression Valve for Easier Starter Rope Pulling
- Automatic Adjustable Clutch-driven Oiler
- Professional-grade Magnesium Sprocket Cover and Crank Case
- Translucent Fuel Tank
- Dual Post Chain Braked
- 20 in.