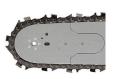

## Echo CS-620PW Chain Saw w/Wrap Handle - 20in - 59.8CC Rear Handle

RECCS620PW-20

















## MecaGreen

Rue des Praules 1A Gembloux, 85714 +32 81 61 70 13 https://mecagreen.rrproducts.com/

### Details

The Echo CS-620PW Chain Saw features the highest horsepower displacement making it ideal for the arborist, logger or for firewood cutting. Features a full wrap aluminum handle with rubber grip to give the user more hand position options. Enjoy top-ofthe line technology with a digital ignition system that automatically adjusts the engine timing for optimum performance plus a tool-less G-force air cleaner, air filter cover, a magnesium crankcase and sprocket guard, see-through fuel tank and side-a access chain tensioner for quick and easy adjustments. 59.8cc,

- 59.8cc Professional-grade 2-stroke engine
- Full Wrap Handle for Better Grip
- Inertia Chain Break Stops C