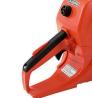

### Details

The Echo CS-620PW Chain Saw features the highest horsepower displacement making it ideal for the arborist, logger or for firewood cutting. Features a full wrap aluminum handle with rubber grip to give the user more hand position options. Enjoy top-ofthe line technology with a digital ignition system that automatically adjusts the engine timing for optimum performance plus a tool-less G-force air cleaner, air filter cover, a magnesium crankcase and sprocket guard, see-through fuel tank and side-a access chain tensioner for quick and easy adjustments. 59.8cc,

- 59.8cc Professional-grade 2-stroke engine
- Full Wrap Handle for Better Grip
- Inertia Chain Break Stops Chain in a Fraction of a Second
- G-Force Engine Air Pre-Cleaner Maintains Clean Air Supply to Engine
- Decompression Valve for Easier Starter Rope Pulling
- Automatic Adjustable Clutch-driven Oiler
- Professional-grade Magnesium Sprocket Cover and Crank Case
- Translucent Fuel Tank
- Dual Post Chain Braked
- 20 in.