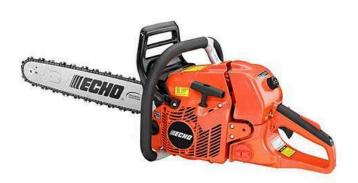

## Echo CS-620PW Chain Saw w/Wrap Handle - 20in - 59.8CC Rear Handle

RECCS620PW-20

### Details

The Echo CS-620PW Chain Saw features the highest horsepower displacement making it ideal for the arborist, logger or for firewood cutting. Features a full wrap aluminum handle with rubber grip to give the user more hand position options. Enjoy top-ofthe line technology with a digital ignition system that automatically adjusts the engine timing for optimum performance plus a tool-less G-force air cleaner, air filter cover, a magnesium crankcase and sprocket guard, see-through fuel tank and side-a access chain tensioner for quick and easy adjustments. 59.8cc,

- 59.8cc Professional-grade 2-stroke engine
- Full Wrap Handle for Better Grip
- Inertia Chain Break Stops Chain in a Fraction of a Second
- G-Force Engine Air Pre-Cleaner Maintains Clean Air Supply to Engine
- Decompression Valve for Easier Starter Rope Pulling
- Automatic Adjustable Clutch-driven Oiler
- Professional-grade Magnesium Sprocket Cover and Crank Case
- Translucent Fuel Tank
- Dual Post Chain Braked
- 20 in.