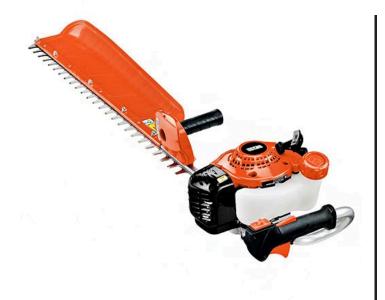

## Echo HCS-2810 Hedge Trimmer 28in 21.2CC Single Sided

## **Details**

Add beauty and grace to what nature provided with the ECHO HCS-2810 single-sided hedge trimmer. Not only does it take a little off the top of your hedges but the debris shield sweeps away the trimmings. This lightweight hedge trimmer gives you an advanced cut with a 21.2cc engine and exclusive RazorEdge blades with 3-sided teeth for longer cutting performance. Rubber front and rear grip provides comfort and reduced vibration for the operator. 21.2cc 28 in Iblade. 10.2 lbs.

Please note: This product is considered either bulky or otherwise restricted from shipment by air, and will only be shipped ground freight.

- Full-length Debris Shield for Reduced Cleanup Time
- 28 in. RazorEdge Blades with 3-sided Teeth for Longer Cutting Performance
- Rubber Front and Rear Grip Provides Comfort and Reduced Vibration
- Forward Facing Exhaust Prevents Damage to Bushes
- Magnesium Gear Case
- 20.2cc Professional-Grade 2 Stroke Gas Engine

## **Specifications**

Manufacturer Echo
Blade Length 28 in
Carburetor Rotary

Engine Displacement 21.2 cc (1.3 cu in)

Fuel Capacity 12.5 fl oz Starting System i-30 Weight (lbs) 10.2 lb