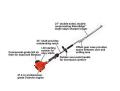

## **Echo SHC-225 Shafted Hedge Trimmer** 33in

RECSHC225

ECHO SHC-225 gas hedge trimmer with a 33 in. medium-shaft provides maneuverability and reach with 21 in. double-sided, double-reciprocating RazorEdge blades for long-lasting sharpness and cutting performance. Features 1-30 starting system, 21.2cc professional-grade, 2-stroke engine for performance, vibration reduction system for increased comfort and over-molded left and right-handed grips. 21.2cc. 33 in. shaft. 12.1 lbs. Please note: This product is considered either bulky or otherwise restricted from shipment by air, and will only be shipped ground freight.

- 21.2 cc Professional-Grade , 2-Stroke Engine for Outstanding Performance
- 21 in Double-Sided, Double-Reciprocating RazorEdge Blades for Long-Lasting Sharpness
- 33 in Shaft Length for Easy Maneuverability and Reach
- Commercial-Dukty Air Filtration System for Long Engine Life
- Vibration Reduction System for Increased Comfort
- i-30 Starting System for Reduced Effort Starting