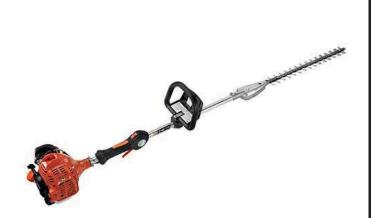

## **Echo SHC-225 Shafted Hedge Trimmer** 33in

RECSHC225

ECHO SHC-225 gas hedge trimmer with a 33 in. medium-shaft provides maneuverability and reach with 21 in. double-sided, double-reciprocating RazorEdge blades for long-lasting sharpness and cutting performance. Features 1-30 starting system, 21.2cc professional-grade, 2-stroke engine for performance, vibration reduction system for increased comfort and over-molded left and right-handed grips. 21.2cc. 33 in. shaft. 12.1 lbs. Please note: This product is considered either bulky or otherwise restricted from shipment by air, and will only be shipped ground freight.

- 21.2 cc Professional-Grade , 2-Stroke Engine for Outstanding Performance
- 21 in Double-Sided, Double-Reciprocating RazorEdge Blades for Long-Lasting Sharpness
- 33 in Shaft Length for Easy Maneuverability and Reach
- Commercial-Dukty Air Filtration System for Long Engine Life
- Vibration Reduction System for Increased Comfort
- i-30 Starting System for Reduced Effort Starting

## **Specifications**

Manufacturer Echo Blade Length 21 in

Engine Displacement 21.2 cc (1.3 cu in)

Fuel Capacity 14.2 fl oz Shaft Length 33 in Starting System i-30 Weight 12.1 lb

MecaGreen

Rue des Praules 1A Gembloux, 85714 +32 81 61 70 13