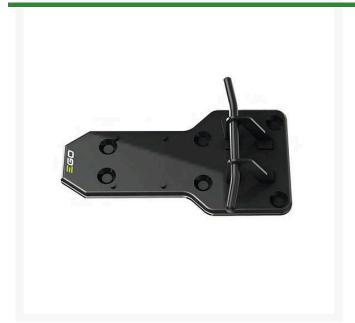

## EGO Wall Mounted Hanging Frame For CHX5500 & BAX1501

REGAWH1500

## **Details**

The solid steel panel and rigid tube hanger makes it reliable and durable. Plus, there are 6 evenly distributed fixing holes to secure it against any wall. With the smart charger design, you can also plug/unplug the connector to make sure you are ready for any job.

- Hang and Plug In Your Commercial BAX1501
  Backpack Battery and Charger
- 6 Fixing Holes Firmly Hold Frame Against the Wall
- Your Will Always Be Ready for the Job