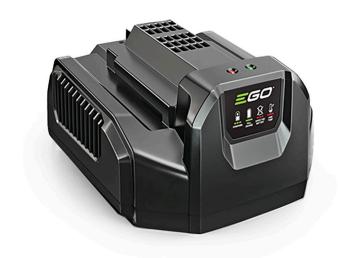

## **EGO 210w Power+ 56 Volt Charger** REGCH2100

## **Details**

The EGO POWER+ 56 Volt Charger boasts industry leading recharge times. In just 40 minutes, a depleted 2.0 Ah battery can be fully recharged with the 56-Volt Charger. The active cooling fan system supports rapid charging without overheating. The quick recharge capability ensures limited downtime with any battery in the EGO platform. Please note: This product is restricted from air freight, and will only be shipped ground freight

- Industry's Leading Recharge Time
- Integrated Fuel Gauge Shows How Much Power is Left in the Battery
- Integrated LED Charge Indicator Lights Shows Charge Amount
- Fan Cooled Preventing Battery and Charger From Overheating
- Charges All EGO POWER+ Batteries
- Approximate Charge Time from Zero to Full Charge as Follows:
- 2..0 Ah Battery 40 Minutes
- 2.5 Ah Battery 50 Minutes
- 4.0 Ah Battery 80 Minutes
- 5.0 Ah Battery 100 Minutes
- 7.5 Ah Battery 145 Minutes
- Complies with CEC Requirements