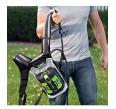

## **Details**

The EGO POWER+ Backpack Link adds more run time and less weight to your EGO tools. The Backpack Link is a universal system allowing the user to put the weight of any EGO battery on your back rather than on the tool or in your hand for convenience. Connect the Backpack Link to any of your handheld EGO tools to reduce fatigue, while providing proper support to accomplish all your landscaping tasks. Constructed with padded shoulder straps, a chest buckle and hook. Carry the weight of the battery on your back, not on the tool. Get the bigger jobs done faster with the POWER+ Backpack Link. Compatible with all EGO POWER+ ARC Lithium batteries (available separately) to deliver Power Beyond Belief.

- Carry Any EGO Battery On Your Back Rather Than On the Tool
- Add More Run Time to Your Handheld Tools, Not Weight
- Suitable for Use with ALL EGO Handheld Tools
- Weather-Resistant Construction
- Compatible with All EGO POWER+ 56V Batteries