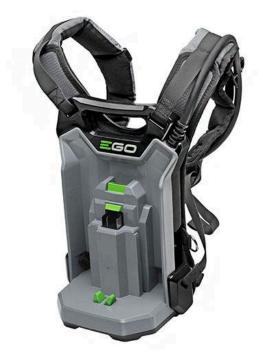

## **Details**

The EGO POWER+ Backpack Link adds more run time and less weight to your EGO tools. The Backpack Link is a universal system allowing the user to put the weight of any EGO battery on your back rather than on the tool or in your hand for convenience. Connect the Backpack Link to any of your handheld EGO tools to reduce fatigue, while providing proper support to accomplish all your landscaping tasks. Constructed with padded shoulder straps, a chest buckle and hook. Carry the weight of the battery on your back, not on the tool. Get the bigger jobs done faster with the POWER+ Backpack Link. Compatible with all EGO POWER+ ARC Lithium batteries (available separately) to deliver Power Beyond Belief.

- Carry Any EGO Battery On Your Back Rather Than On the Tool
- Add More Run Time to Your Handheld Tools, Not Weight
- Suitable for Use with ALL EGO Handheld Tools
- Weather-Resistant Construction
- Compatible with All EGO POWER+ 56V Batteries