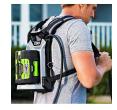

## **Details**

The EGO POWER+ Backpack Link adds more run time and less weight to your EGO tools. The Backpack Link is a universal system allowing the user to put the weight of any EGO battery on your back rather than on the tool or in your hand for convenience. Connect the Backpack Link to any of your handheld EGO tools to reduce fatigue, while providing proper support to accomplish all your landscaping tasks. Constructed with padded shoulder straps, a chest buckle and hook. Carry the weight of the battery on your back, not on the tool. Get the bigger jobs done faster with the POWER+ Backpack Link. Compatible with all EGO POWER+ ARC Lithium batteries (available separately) to deliver Power Beyond Belief.

- Carry Any EGO Battery On Your Back Rather Than On the Tool
- Add More Run Time to Your Handheld Tools, Not Weight
- Suitable for Use with ALL EGO Handheld Tools
- Weather-Resistant Construction
- Compatible with All EGO POWER+ 56V Batteries