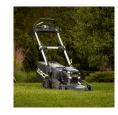

## EGO 20in Self Propelled Lawn Mower w/Steel Deck - Bare Tool Only

REGLM2020SP

## **Details**

The EGO POWER+ 20" Self-Propelled Mower delivers the torque of gas. No other cordless mower matches or surpasses the power of gas mowers, making the EGO Power+ Mowers a true gas replacement lawn mower. A 20" steel deck, a 60-minute run time, a brushless motor and a variable-speed, self-propelled system are just a few of the features that make this mower incredible. Compatible with all EGO POWER+ ARC Lithium batteries (available separately) to deliver Power Beyond Belief.

- 20 inch Steel Deck
- 56-Volt Lithion Battery
- High-Efficiency Brushless Motor
- Push-Button Start
- Variable Speed Control
- Weather-Resistant Construction (ipx4)
- 3-in-1 Mulching, Bagging and Side Discharge
- Folds Easily for Compact Storage
- Single Lever 6-Position Deck-Height Adjustment
- Easy-Access Grass Bag
- LED Headlights
- 5 Year Warranty