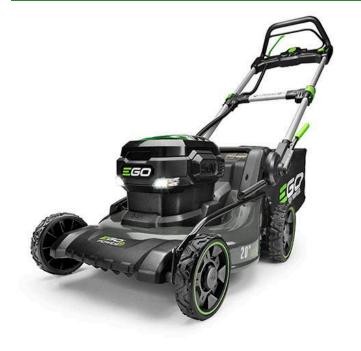

## EGO 20in Self Propelled Lawn Mower w/Steel Deck - Bare Tool Only

REGLM2020SP

## **Details**

The EGO POWER+ 20" Self-Propelled Mower delivers the torque of gas. No other cordless mower matches or surpasses the power of gas mowers, making the EGO Power+ Mowers a true gas replacement lawn mower. A 20" steel deck, a 60-minute run time, a brushless motor and a variable-speed, self-propelled system are just a few of the features that make this mower incredible. Compatible with all EGO POWER+ ARC Lithium batteries (available separately) to deliver Power Beyond Belief.

- 20 inch Steel Deck
- 56-Volt Lithion Battery
- High-Efficiency Brushless Motor
- Push-Button Start
- Variable Speed Control
- Weather-Resistant Construction (ipx4)
- 3-in-1 Mulching, Bagging and Side Discharge
- Folds Easily for Compact Storage
- Single Lever 6-Position Deck-Height Adjustment
- Easy-Access Grass Bag
- LED Headlights
- 5 Year Warranty