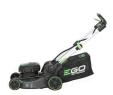

## EGO 20in Self Propelled Lawn Mower w/Steel Deck - Bare Tool Only

REGLM2020SP

## **Details**

The EGO POWER+ 20" Self-Propelled Mower delivers the torque of gas. No other cordless mower matches or surpasses the power of gas mowers, making the EGO Power+ Mowers a true gas replacement lawn mower. A 20" steel deck, a 60-minute run time, a brushless motor and a variable-speed, self-propelled system are just a few of the features that make this mower incredible. Compatible with all EGO POWER+ ARC Lithium batteries (available separately) to deliver Power Beyond Belief.

- 20 inch Steel Deck
- 56-Volt Lithion Battery
- High-Efficiency Brushless Motor
- Push-Button Start
- Variable Speed Control
- Weather-Resistant Construction (ipx4)
- 3-in-1 Mulching, Bagging and Side Discharge
- Folds Easily for Compact Storage
- Single Lever 6-Position Deck-Height Adjustment
- Easy-Access Grass Bag
- LED Headlights
- 5 Year Warranty