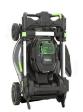

## EGO 20in Self Propelled Lawn Mower w/Steel Deck - Bare Tool Only

REGLM2020SP

## **Details**

The EGO POWER+ 20" Self-Propelled Mower delivers the torque of gas. No other cordless mower matches or surpasses the power of gas mowers, making the EGO Power+ Mowers a true gas replacement lawn mower. A 20" steel deck, a 60-minute run time, a brushless motor and a variable-speed, self-propelled system are just a few of the features that make this mower incredible. Compatible with all EGO POWER+ ARC Lithium batteries (available separately) to deliver Power Beyond Belief.

- 20 inch Steel Deck
- 56-Volt Lithion Battery
- High-Efficiency Brushless Motor
- Push-Button Start
- Variable Speed Control
- Weather-Resistant Construction (ipx4)
- 3-in-1 Mulching, Bagging and Side Discharge
- Folds Easily for Compact Storage
- Single Lever 6-Position Deck-Height Adjustment
- Easy-Access Grass Bag
- LED Headlights
- 5 Year Warranty