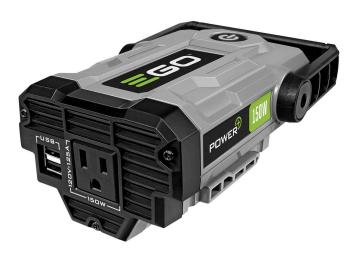

## EGO Nexus Escape 150w Power Inverter

## Details

Introducing the Nexus Escape. Power when you want it, power when you need it. Built tough with a 120-Volt AC power outlet to power anything from a tablet, your lamps, even your TV in a power outage. Compatible with all EGO POWER+ ARC Lithium batteries (sold separately) to deliver Power Beyond Belief. Please note: This product is restricted from air freight, and will only be shipped ground freight Please note: This product is considered either bulky or otherwise restricted from shipment by air, and will only be shipped ground freight.

- Built Tough with a 120V AC Power Outlet & 2 USB Ports
- Power Anything from a Tablet and Laptop While Out and About, Lamps in the House, Even Your TV and Router in a Power Outage
- Use an EGO Battery to Power the Escape
- Battery Sold Separately