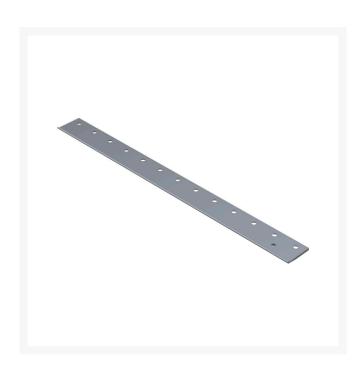

# **Bedknife - 13 Hole Standard**RET15739

### **Details**

R&R Bedknives are manufactured from high carbon-boron alloy steel and then hardened to RC46-49 to match the temper of our reel blades and original equipment reels. Bedknives are surface ground on the top and front edge and straightened three times before being packaged with oil for rust prevention. All R&R Bedknives now have an increased front edge grind for added life. All R&R Bedknives are guaranteed against defects in material and workmanship under normal use for the life of the part.

- Manufactured from high carbon-boron alloy steel
- Hardened to match the temper of our reel blades and original equipment reels
- Lifetime Guaranteed\*