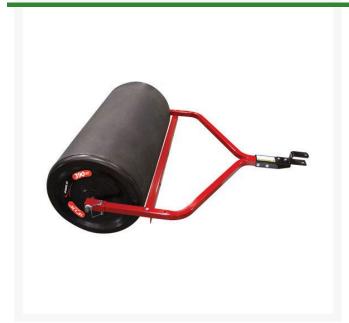

## **Details**

Lawn rollers level turf to combat the effects of freezing, burrowing animals, wheel track ruts, and can be used for packing seeding and soil for newly laid sod. The durable polyethylene roller drum resists rust and dents. The steel roller drum and end cap are manufactured with heavy, 14-gauge steel. Fill with water or sand. Rollers are lightweight when empty for easy transport and storage. Rounded end caps prevent gouging or marking. Includes 1" hitch tubes and tow hitch.

- 36" wide roller drum for fast coverage; 18 diameter
- Rounded End Caps prevent gouging and will not leave ruts
- Polyethylene drum resist rust and dents
- Lightweight when empty, for easy transportation and storage
- Includes 1" hitch tubes and tow hitch
- Provides level surface to combat effects of freezing, burrowing animals, and wheel track ruts
- Effective packing of new seeding and soil to root contact for newly laid sod
- 14 guage steel
- Fill with sand or water
- 51 lbs, 390 lbs with water