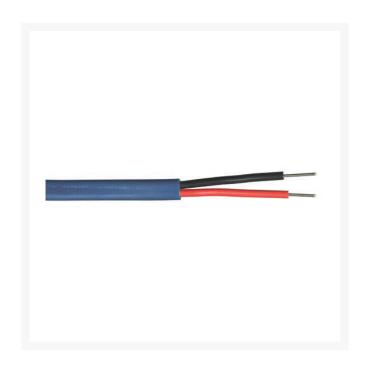

## Wire - 14/2 Maxi Blue 2500'

RG180116-2500

## **Details**

Compatible with RainBird, Baseline and Underhill systems - These decoder systems utilize 14 AWG/2c or 12 AWG/2c "Maxi" cable. See specification number P7072D for available jacket colors of Maxi cable. The decoder cable shall be 14 AWG/2c or 12 AWG/2c "Maxi" cable as shown on the irrigation plans and specifications. The cable shall include two types of UF wires with a PE outer jacket. The colors of the outer jacket shall be as called-for in the irrigation plans and specifications. Paige Electric Co., LP specification number P7072D (http://www.paigewire.com/specs/P7072D.htm)