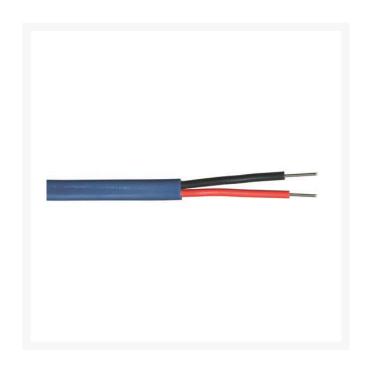

## Wire - 12/2 Maxi Blue 2500'

RG180162-2500

## **Details**

Compatible with RainBird, Baseline and Underhill systems - These decoder systems utilize 14 AWG/2c or 12 AWG/2c "Maxi" cable. See specification number P7072D for available jacket colors of Maxi cable. The decoder cable shall be 14 AWG/2c or 12 AWG/2c "Maxi" cable as shown on the irrigation plans and specifications. The cable shall include two types of UF wires with a PE outer jacket. The colors of the outer jacket shall be as called-for in the irrigation plans and specifications. Paige Electric Co., LP specification number P7072D (http://www.paigewire.com/specs/P7072D.htm)