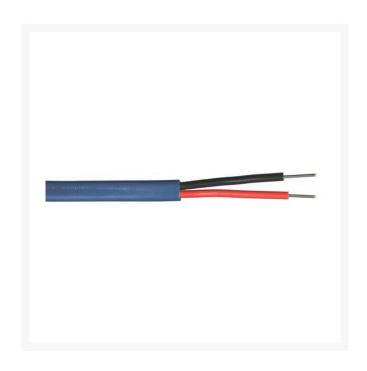

## Wire - 12/2 Maxi Gray 2500'

RG180167-2500

## **Details**

Compatible with RainBird, Baseline and Underhill systems - These decoder systems utilize 14 AWG/2c or 12 AWG/2c "Maxi" cable. See specification number P7072D for available jacket colors of Maxi cable. The decoder cable shall be 14 AWG/2c or 12 AWG/2c "Maxi" cable as shown on the irrigation plans and specifications. The cable shall include two types of UF wires with a PE outer jacket. The colors of the outer jacket shall be as called-for in the irrigation plans and specifications. Paige Electric Co., LP specification number P7072D (http://www.paigewire.com/specs/P7072D.htm)