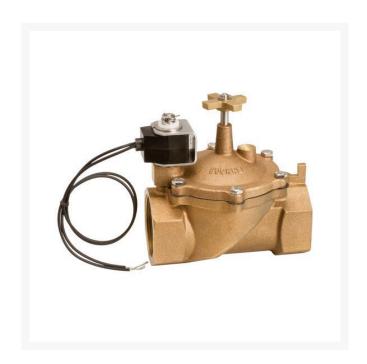

## Valve - Brass 1 NPT VBDW10

RG20931

## **Details**

The VBDW Series contamination-resistant valve features an innovative 3-way solenoid that permits the valve to open fully under most flow conditions. It is made of high quality cast brass and stainless steel for long wear and cost effectiveness. All internal valve components are accessible through the top of the valve for easy maintenance. Especially suited for commercial, industrial or golf course use, this valve may be used either as a remote control valve or a mainline master control valve.