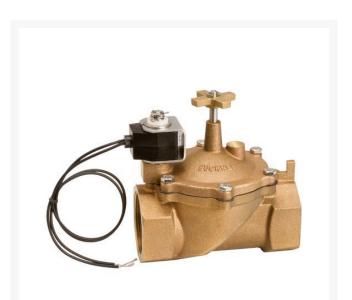

## Valve - Brass 1-1/4 NPT VBDW12 RG20932

## Details

The VBDW Series contamination-resistant valve features an innovative 3-way solenoid that permits the valve to open fully under most flow conditions. It is made of high quality cast brass and stainless steel for long wear and cost effectiveness. All internal valve components are accessible through the top of the valve for easy maintenance. Especially suited for commercial, industrial or golf course use, this valve may be used either as a remote control valve or a mainline master control valve.