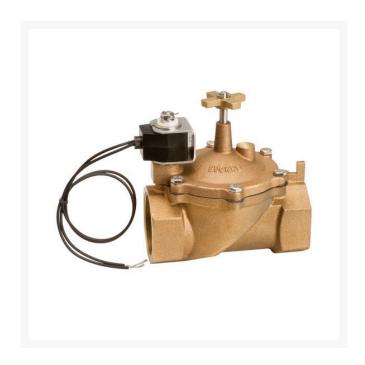

## Valve - Brass 2 NPT VBDW20

RG20934

## **Details**

The VBDW Series contamination-resistant valve features an innovative 3-way solenoid that permits the valve to open fully under most flow conditions. It is made of high quality cast brass and stainless steel for long wear and cost effectiveness. All internal valve components are accessible through the top of the valve for easy maintenance. Especially suited for commercial, industrial or golf course use, this valve may be used either as a remote control valve or a mainline master control valve.