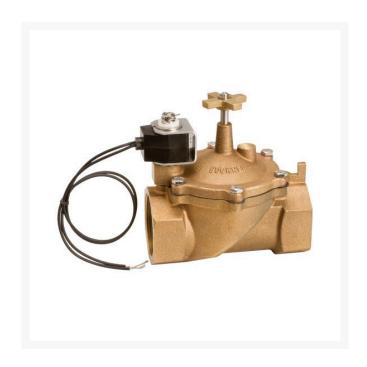

## Valve - Brass 1-1/2 NPT VBDW15

RG20933

## **Details**

The VBDW Series contamination-resistant valve features an innovative 3-way solenoid that permits the valve to open fully under most flow conditions. It is made of high quality cast brass and stainless steel for long wear and cost effectiveness. All internal valve components are accessible through the top of the valve for easy maintenance. Especially suited for commercial, industrial or golf course use, this valve may be used either as a remote control valve or a mainline master control valve.