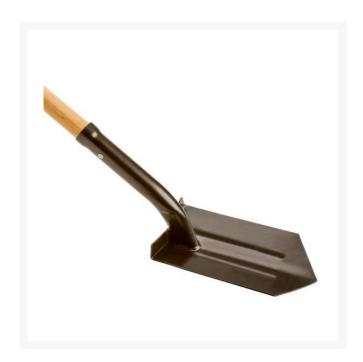

## **Trenching Shovel - 4in** RG21224

## **Details**

It's the right tool for irrigation trenching, made of heavy-duty 14-gauge steel that's heat treated and tempered. Prevents mud buildup. Unique full forward turned step and user-friendly neck design. Full-contact socket resists collapsing; handle breakage. Weld joining neck to head outperforms open-back designs. Fine grained northern ash handles.

- Heavy-duty
- Prevents mud build-up
- Full forward turned step
- Full-contact socket
- Weld joining neck to head outperforms openback designs