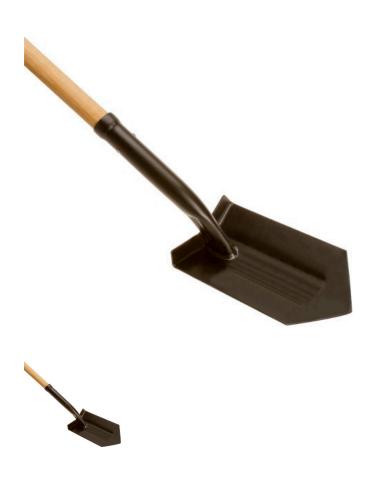

## **Trenching Shovel - 6in** RG21226

## **Details**

It's the right tool for irrigation trenching, made of heavy-duty 14-gauge steel that's heat treated and tempered. Prevents mud buildup. Unique full forward turned step and user-friendly neck design. Full-contact socket resists collapsing; handle breakage. Weld joining neck to head outperforms open-back designs. Fine grained northern ash handles.

- Heavy-duty, 14-gauge heat-treated and tempered steel
- Fine-grain northern ash handle
- 6" x 11" head
- Prevents mud build-up
- Full forward turned step
- Full-contact socket