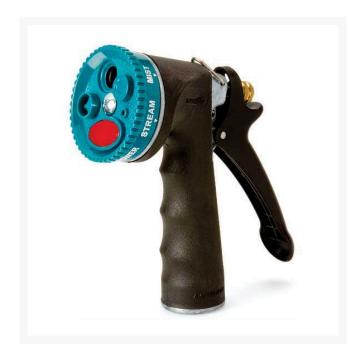

# Select-A-Spray 7 Pattern Nozzle RG2351

### Details

Comfortable cushioned vinyl grip nozzle on a heavyduty die cast metal body. The Select-a-Spray 5position dial features 7 spray patterns including Full Action (cone, sharp stream, full flow), Gentle Shower, Jet, Flood and Mist. Hold-open clip for continuous spraying. Rust resistant stainless steel spring. Lifetime leak-proof seal.

- Heavy-duty die-cast metal with vinyl grip nozzle
- Lifetime leak-proof seal
- 5-position dial
- 7 spray patterns
- Rust resistant stainless steel spring