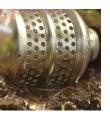

## Details

Some fragile plants and flowers require a lighter touch. This bubbler delivers water into the soil, preventing erosion and water waste. Protect your plants and the dirt around them with a soft, bubbling flow of water that quickly absorbs into the ground. Spot-water garden beds, container gardens, vegetables and flowers with a flow aimed directly at the roots, without disturbing surrounding soil. Attach to end of hose to allow water to gently soak into ground without erosion. Ideal for watering delicate plants that will not tolerate direct spray.

- Gently soak bedding plants without erosion
- Metal Nozzle

Specifications

Manufacturer Material Gilmour Metal

...