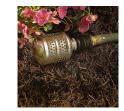

## Details

Some fragile plants and flowers require a lighter touch. This bubbler delivers water into the soil, preventing erosion and water waste. Protect your plants and the dirt around them with a soft, bubbling flow of water that quickly absorbs into the ground. Spot-water garden beds, container gardens, vegetables and flowers with a flow aimed directly at the roots, without disturbing surrounding soil. Attach to end of hose to allow water to gently soak into ground without erosion. Ideal for watering delicate plants that will not tolerate direct spray.