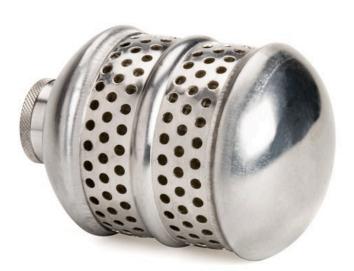

## Metal Bubbler Nozzle RG2352

## Details

Some fragile plants and flowers require a lighter touch. This bubbler delivers water into the soil, preventing erosion and water waste. Protect your plants and the dirt around them with a soft, bubbling flow of water that quickly absorbs into the ground. Spot-water garden beds, container gardens, vegetables and flowers with a flow aimed directly at the roots, without disturbing surrounding soil. Attach to end of hose to allow water to gently soak into ground without erosion. Ideal for watering delicate plants that will not tolerate direct spray.

- Gently soak bedding plants without erosion
- Metal Nozzle

Specifications

Manufacturer Material Gilmour Metal

...