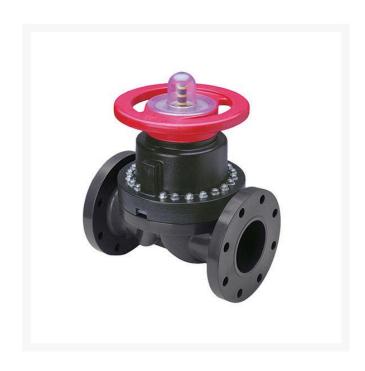

## 1/2 PVC Diaphragm Valve Flg EPDM

RG2723005

## **Details**

This full-featured PVC valve is engineered to provide accurate throttling control and shutoff for industrial, chemical and water treatment applications. Weirtype design eliminates entrapped fluids in valve and is excellent for handling liquids with suspended solids, viscous fluids and slurries. Available with a variety of Diaphragm material options. Easy-grip, high-impact polypropylene handwheel. Built-in, clear-view position indicator. Stainless steel external hardware.

## **Specifications**

Manufacturer Spears
Fitting Size 1/2
Seal Type EPDM

MecaGreen

Rue des Praules 1A Gembloux, 85714 +32 81 61 70 13

https://mecagreen.rrproducts.com/