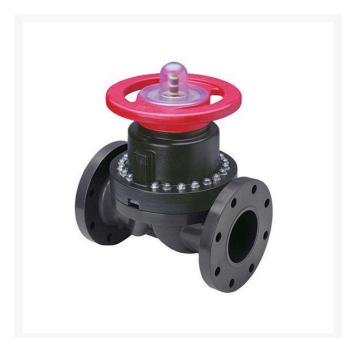

## 1-1/4 PVC Dphgm Valve Flg w/EPDM

RG2723012

## Details

This full-featured PVC valve is engineered to provide accurate throttling control and shutoff for industrial, chemical and water treatment applications. Weirtype design eliminates entrapped fluids in valve and is excellent for handling liquids with suspended solids, viscous fluids and slurries. Available with a variety of Diaphragm material options. Easy-grip, high-impact polypropylene handwheel. Built-in, clear-view position indicator. Stainless steel external hardware.

## Specifications

Manufacturer Seal Type Spears EPDM