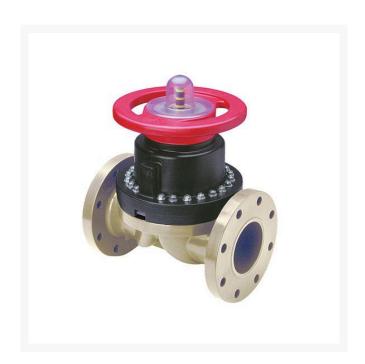

## **2-1/2 Gfpp Dphgm Valve Flg EPDM** RG2723025P

## **Details**

This full-featured valve is engineered to provide accurate throttling control and shutoff for industrial, chemical and water treatment applications. Weir type design eliminates entrapped fluids in valve and is excellent for handling liquids with suspended solids, viscous fluids and slurries. Available in PVC, CPVC and Glass Filled Polypropylene with a variety of Diaphragm material options. PVC & CPVC 1/2" - 2" valves with Flanged Body, Spigot Body or True Union style Socket & Thread ends or Optional Special Reinforced (SR) Threads, and sizes 2-1/2" - 8" with Flanged Body. Polypropylene 1/2" - 2" valves with True Union style Special Reinforced (SR) Threaded ends and sizes 2-1/2" - 8" with Flanged Body.

## **Specifications**

Manufacturer Spears
Fitting Size 2-1/2
Seal Type EPDM

MecaGreen

Rue des Praules 1A Gembloux, 85714 +32 81 61 70 13

https://mecagreen.rrproducts.com/