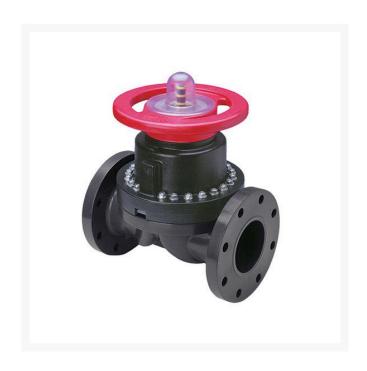

## 2-1/2 PVC Dphgm Valve Flg w/EPDM

RG2723025

## **Details**

This full-featured PVC valve is engineered to provide accurate throttling control and shutoff for industrial, chemical and water treatment applications. Weirtype design eliminates entrapped fluids in valve and is excellent for handling liquids with suspended solids, viscous fluids and slurries. Available with a variety of Diaphragm material options. Easy-grip, high-impact polypropylene handwheel. Built-in, clear-view position indicator. Stainless steel external hardware.

## **Specifications**

Manufacturer Spears Fitting Size 2-1/2 Seal Type EPDM

MecaGreen

Rue des Praules 1A Gembloux, 85714 +32 81 61 70 13

https://mecagreen.rrproducts.com/