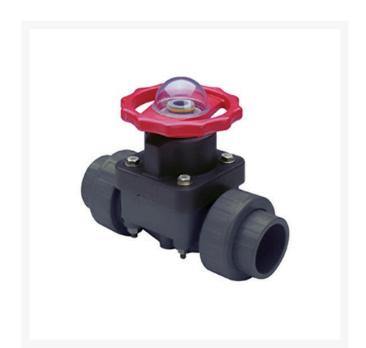

## 3/4 PVC Diaphragm Valve EPDM

## Details

This full-featured valve is engineered to provide accurate throttling control and shutoff for industrial, chemical and water treatment applications. Weir type design eliminates entrapped fluids in valve and is excellent for handling liquids with suspended solids, viscous fluids and slurries. Available in PVC, CPVC and Glass Filled Polypropylene with a variety of Diaphragm material options. PVC & CPVC 1/2" - 2" valves with Flanged Body, Spigot Body or True Union style Socket & Thread ends or Optional Special Reinforced (SR) Threads, and sizes 2-1/2" - 8" with Flanged Body. Polypropylene 1/2" - 2" valves with True Union style Special Reinforced (SR) Threaded ends and sizes 2-1/2" - 8" with Flanged Body. Pressure Rating @ 73F (23C), Water 1/2" - 2"235 psi 1/2" - 4" Flanged & Valves w/PTFE Diaphragms 150 psi 6"100 psi 8"75 psi Maximum Service Temperature PVC = 140F (60C) CPVC = 200F (93C) PP = 180F (82C) Temperature/Pressure De-ratings Apply. No Lubricants in Media Contact Area.